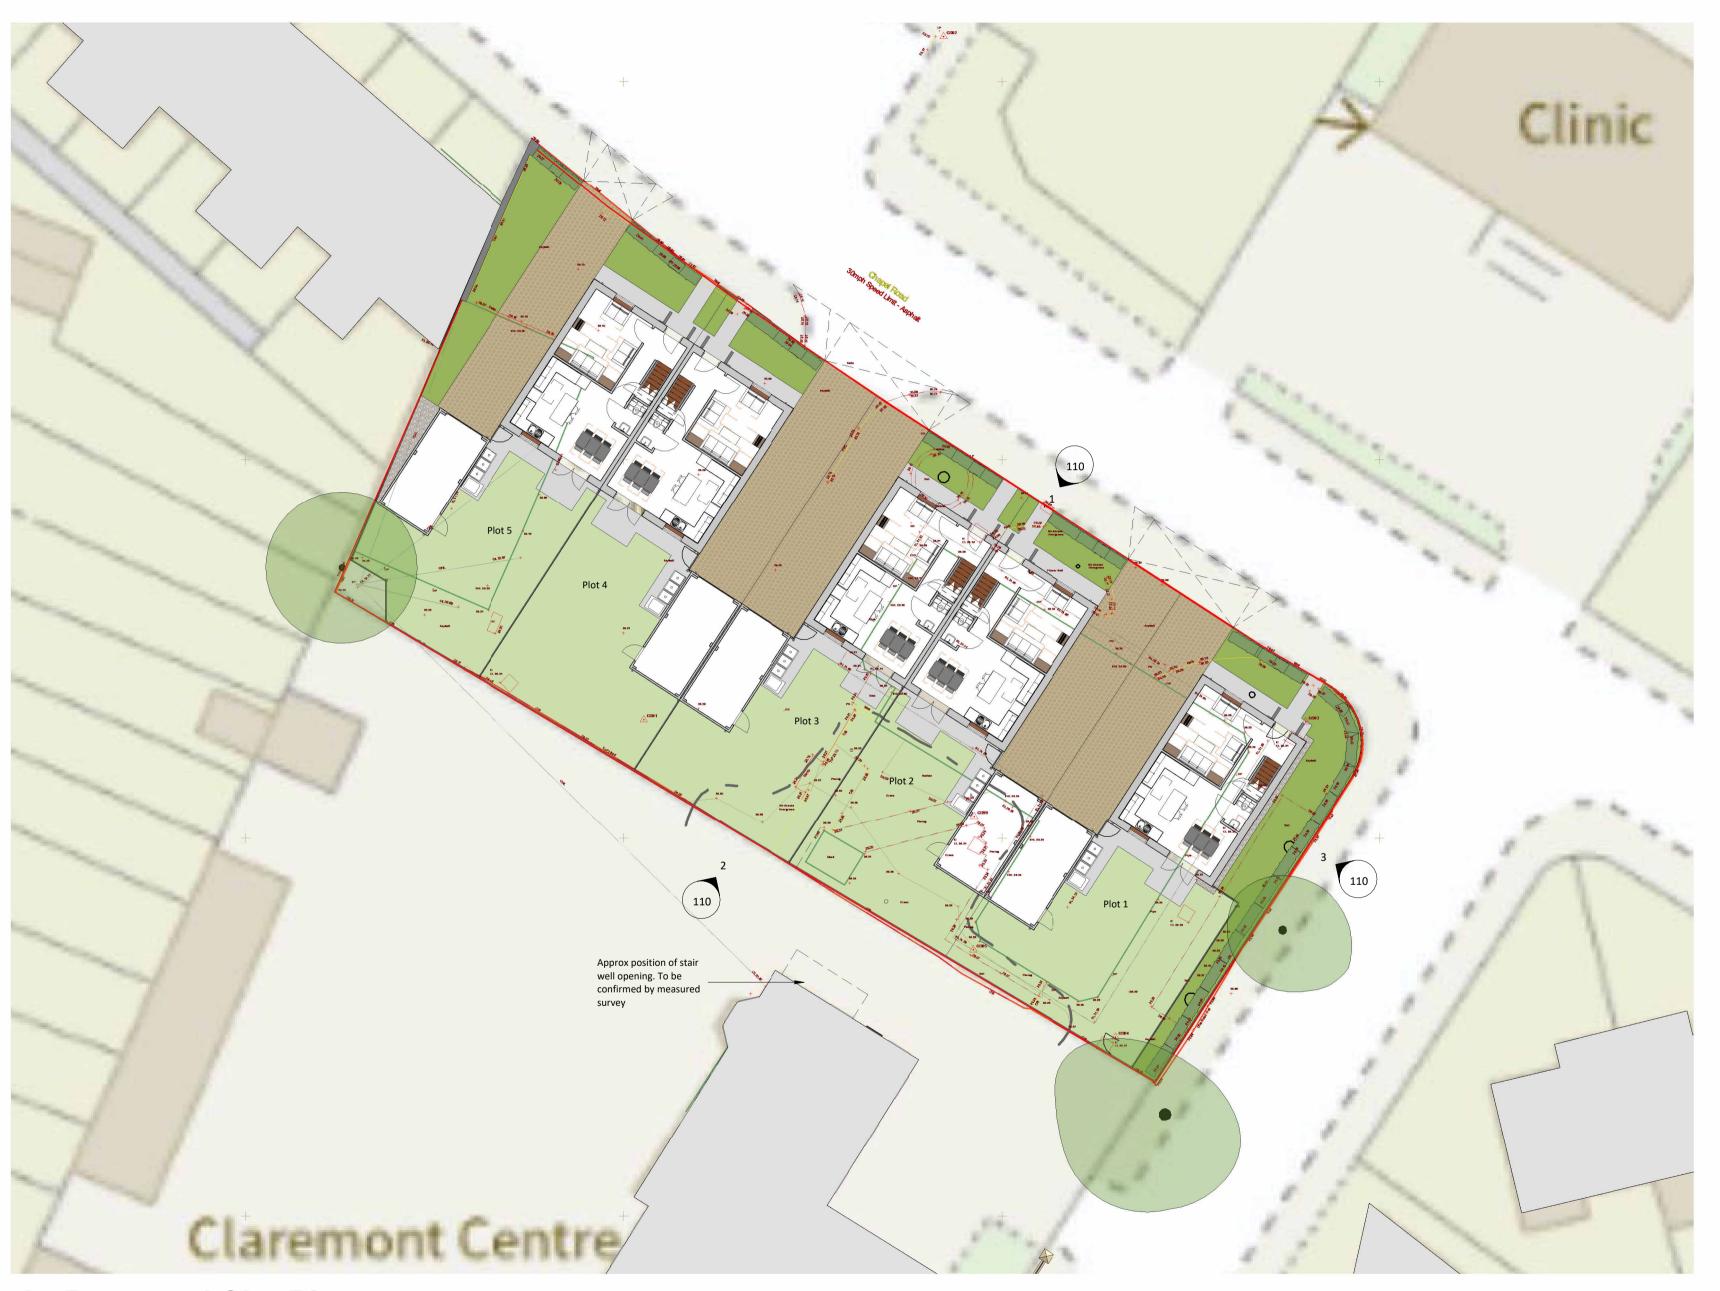

**05 Proposed Site Plan** 1:200

DO NOT SCALE FROM THIS DRAWING ALL DIMENSIONS MUST BE CHECKED ON SITE BY CONTRACTOR PRIOR TO CONSTRUCTION

| Area Schedule |             |      |  |
|---------------|-------------|------|--|
| Туре          | Description | Area |  |

| BTP - Front Garden      | Dark Green  | 138 m²             |
|-------------------------|-------------|--------------------|
| BTP - Gravelled Area    | Light Brown | 8 m²               |
| BTP - Plot Hardstanding | Light Grey  | 96 m²              |
| BTP - Private Garden    | Light Green | 385 m²             |
| BTP - Unadopted Drive   | Brown       | 219 m <sup>2</sup> |

Grand total: 28 846 m²

| Schedule of Accommodation                       |                    |          |  |  |
|-------------------------------------------------|--------------------|----------|--|--|
| 4B6P House Detached<br>4B6P House Semi-Detached | 129.6m²<br>128.6m² | 1x<br>4x |  |  |
| Total scheme density                            |                    |          |  |  |
| Car Parking provision: Two parking spaces &     |                    |          |  |  |

Total Site Area: 1228m²

additional space in garage per property.

| 4   | 20.10.23 | MA  | House types updated.                           |  |
|-----|----------|-----|------------------------------------------------|--|
| 3   | 17.10.23 | AJ  | Scheme updated to new proposal.                |  |
| 2   | 27.07.23 | MA  | Dwelling layouts updated.                      |  |
| 1   | 04.07.23 | MA  | Layout updated in line with planning feedback. |  |
| Rev | Date     | Int | Description                                    |  |

J Greenwood (Builders) Limited

Chapel Road, Trafford

Proposed Site Plan

| _ |      | _ |  |
|---|------|---|--|
|   | <br> | : |  |
|   |      |   |  |

## Planning

| DRAWN BY: | CHECKED | DATE:    | SCALE @ A2: |
|-----------|---------|----------|-------------|
| MA        | MA      | 09/06/23 | 1:200       |

S3 105 4294

CR-BTP-00-SP-DR-A-4294\_105.4

Elizabeth House 486 Didsbury Road Heaton Mersey Stockport SK4 3BS 0161 443 1221 info@bernardtaylor.co.uK www.btparchitects.co.uk